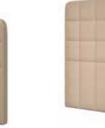

### Design head/foot sections | Cushioning

Head end 650 | medium

Head end 800 | medium

Foot end 450 | low

Foot end 600 | medium

Padding: smooth

Padding: Square quilt

Padding: Deep buttoned