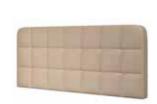

### Design head/foot sections | Cushioning

Head end 650 | medium

Head end 800 | medium

Foot end 450 | low

Foot end 600 | medium

Padding: smooth

Padding: Square quilt

Padding: Deep buttoned