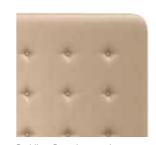

### Design head/foot sections | Cushioning

Head end 650 | medium

Head end 800 | medium

Foot end 450 | low

Foot end 600 | medium

Padding: smooth

Padding: Square quilt

Padding: Deep buttoned