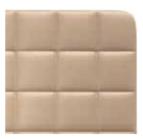

### Design head/foot sections | Cushioning

Head end 650 | medium

Head end 800 | medium

Foot end 450 | low

Foot end 600 | medium

Padding: smooth

Padding: Square quilt

Padding: Deep buttoned