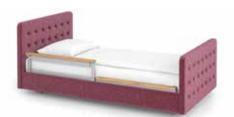

## Living concept Forest

sentida | Design HD-1

There is almost nothing so relaxing as a walk in the forest. The fresh air and the lush shades of green and brown refresh and invigorate us and help us clear our heads. This has even been scientifically proven: Japanese researchers have discovered that walking through the forest reduces blood pressure and heart rate. In addition, adrenaline levels are lower than after a walk in a city.

This concept is just a suggestion - we will happily give you individual advice.

Nursing home bed sentida 5 HD-1, padding: smooth

Silver-gray synthetic leather

Decor colors

Wood hue Cottage Pine