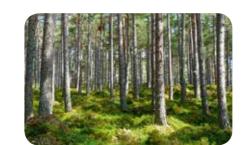

## Living concept Forest

sentida | Design HD-1

There is almost nothing so relaxing as a walk in the forest. The fresh air and the lush shades of green and brown refresh and invigorate us and help us clear our heads. This has even been scientifically proven: Japanese researchers have discovered that walking through the forest reduces blood pressure and heart rate. In addition, adrenaline levels are lower than after a walk in a city.