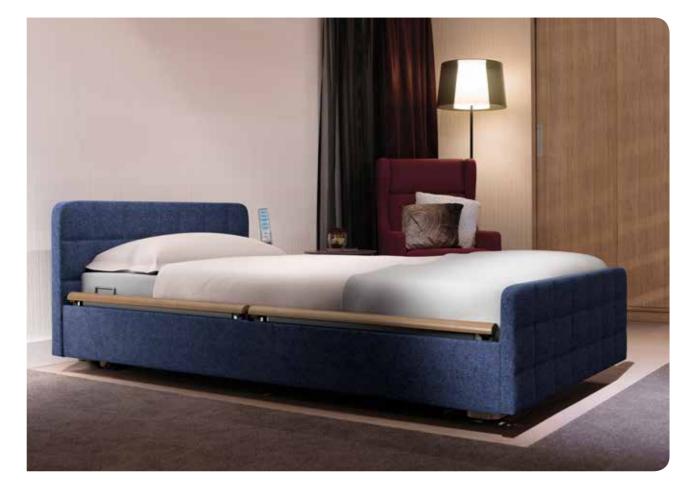

# Living concept **Sea**

sentida | Design HD-1

The taste of salt on your lips, wind in your hair and warm rays of sun on your skin. A day on the beach gives a feeling of peace and harmony. Close your eyes, listen to the waves, breathe in the fresh sea air and the vacation feeling of well-being quickly sets in. This concept is just a suggestion - we will happily give you individual advice.

Nursing home bed sentida 5-xl HD-1, Padding: square quilt

Wall color

Decor colors

Image shells: ©pixabay.com