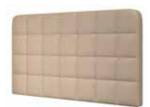

### Design head/foot sections | Cushioning

Head end 650 | medium

Head end 800 | medium

Foot end 450 | low

Foot end 600 | medium

Padding: smooth

Padding: Square quilt

Padding: Deep buttoned