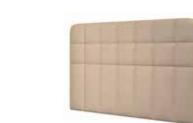

### Design head/foot sections | Cushioning

Head end 650 | medium

Head end 800 | medium

Foot end 450 | low

Foot end 600 | medium

Padding: smooth

Padding: Square quilt

Padding: Deep buttoned